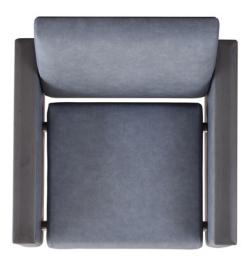

## >Integra (10-140)

Integra Seating is announcing several updates to its **Alpine Collection**, reflecting the enhanced maintenance and personal safety requirements needed for today's commercial interior environments. The Brighton, Solitude and Alta Series, all part of the Alpine Collection, now feature an all-sides clean-out option. With space between the seat, the back and the sides, this feature not only reduces the time needed to clean the seat, but enables more of the entire seat and surrounding surfaces to be thoroughly cleaned and sanitized as needed, since debris can easily fall to the ground without getting lodged within the seat. All chairs within the series are also available with solid surface arm caps, which are easy to clean and sanitize. The steel bar or cylinder leg options are also durable and easy to clean and maintain. The Brighton, Solitude and Alta chairs within the Alpine Collection are compliant with the Healthier Hospitals Initiative of Safer Chemicals Challenge. www.integraseating.com

Integra: Alpine Collection-Brighton Island Seat