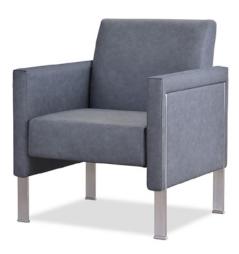

## >Integra (10-140)

Integra Seating is announcing several updates to its **Alpine Collection**, reflecting the enhanced maintenance and personal safety requirements needed for today's commercial interior environments. The Brighton, Solitude and Alta Series, all part of the Alpine Collection, now feature an all-sides clean-out option. With space between the seat, the back and the sides, this feature not only reduces the time needed to clean the seat, but enables more of the entire seat and surrounding surfaces to be thoroughly cleaned and sanitized as needed, since debris can easily fall to the ground without getting lodged within the seat. All chairs within the series are also available with solid surface arm caps, which are easy to clean and sanitize. The steel bar or cylinder leg options are also durable and easy to clean and maintain. The Brighton, Solitude and Alta chairs within the Alpine Collection are compliant with the Healthier Hospitals Initiative of Safer Chemicals Challenge. www.integraseating.com