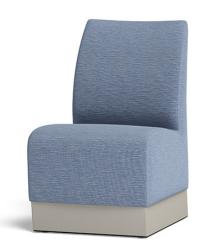

## CBAYBH-1-22 (Tapered)

#### **FEATURES**

- Unique one-piece Seat/Back
  with Cove Wipe-Out Design
- Tapered Unit
- Plinth Base
- Secure Bottom Cover with Tamper-resistant Fasteners
- 1000 lb Dynamic & 2000 lb Static Capacities
- Component-based Construction: Replaceable & Recoverable Components
- Dymetrol Suspension
- Certified Clean Air Gold
- · Lifetime Warranty (includes 24/7 facilities)

#### SEAT/BACK STYLE

W

22

Unique one-piece Seat/Back with Cove Wipe-Out Design