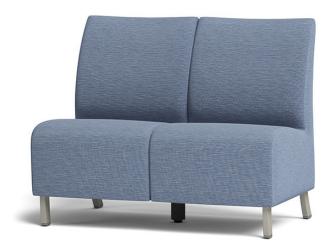

# **CBAYMLS-2** (Straight)

## **FEATURES**

- Unique one-piece Seat/Back with Cove Wipe-Out Design
- · Straight Unit
- · Wall Saver Design
- 1000 lb Dynamic & 2000 lb Static Capacities
- Component-based Construction: Replaceable & Recoverable Components
- Dymetrol Suspension
- · Certified Clean Air Gold
- Lifetime Warranty (includes 24/7 facilities)

#### SEAT/BACK STYLE

D

29

Н

36.5

Straight

W

44