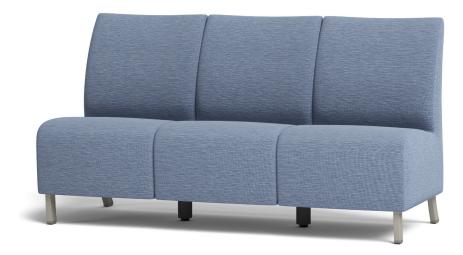

# **BAY METAL SOFA | 66" SW**

COASTAL COLLECTION | METAL

# CBAYMLS-3 (Straight)

## **FEATURES**

- Unique one-piece Seat/Back with Cove Wipe-Out Design
- Straight Unit
- Wall Saver Design
- 1000 lb Dynamic & 2000 lb Static Capacities
- Component-based Construction: Replaceable & Recoverable Components
- Dymetrol Suspension
- · Certified Clean Air Gold
- Lifetime Warranty (includes 24/7 facilities)