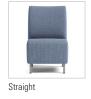

# **BAY METAL SOFA | 66" SW**

COASTAL COLLECTION | METAL







# CBAYMLS-3 (Straight)

## **FEATURES**

- Unique one-piece Seat/Back with Cove Wipe-Out Design
- Straight Unit
- Wall Saver Design
- 1000 lb Dynamic & 2000 lb Static Capacities
- Component-based Construction: Replaceable & Recoverable Components
- Dymetrol Suspension
- · Certified Clean Air Gold
- Lifetime Warranty (includes 24/7 facilities)

# **OPTIONS**

- Tablets with 300 lb Capacity
- Tablets available in multiple materials with Integrated Cup Holder option
- Combination Fabrics
- Moisture Barrier
- TB133 (Fire Barrier)
- Weighted

| W  | D  | Н    | SW |
|----|----|------|----|
| 66 | 29 | 36.5 | 66 |

#### SEAT/BACK STYLE



SH BH YDG<sup>\*</sup> 19 20 8.25 \*If large repeat, contact customer service

### **DESIGN FEATURE**

SD

19



Unique one-piece Seat/Back with Cove Wipe-Out Design



Metal Leg