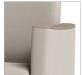

2

SD SH 19 19

BH AΗ YDG\* 20 26

\*If large repeat, contact customer service

5.25

## **FEATURES**

- Unique one-piece Seat/Back with Cove Wipe-Out Design
- Tapered Unit
- Plinth Base
- Secure Bottom Cover with Tamper-resistant Fasteners
- 1000 lb Dynamic & 2000 lb Static Capacities
- · Component-based Construction: Replaceable & Recoverable Components
- Dymetrol Suspension
- · Certified Clean Air Gold
- Lifetime Warranty (includes 24/7 facilities)

#### **OPTIONS**

- Multiple Seat Widths (22", 27", 32", 42")
- Arm Caps available in multiple materials
- Combination Fabrics
- Moisture Barrier
- TB133 (Fire Barrier)
- Weighted

#### SEAT/BACK STYLE

Н

36.5



Tapered

## **DESIGN FEATURE**



Unique one-piece Seat/Back with Cove Wipe-Out Design

### **ARM CAP OPTIONS**



Wood Arm Cap



Solid Surface Arm Cap

#### **BASE FEATURES**



Plinth Base



Secure Bottom Cover with