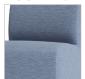

INTH BASE | 22" SW

BEHAVIORAL HEALTH COLLECTION





CMUBH-1-22 (Tapered)

W 29

D 28.5 **SW** 22

SD SH 19 19

BH AΗ YDG\* 20 26

\*If large repeat, contact customer service

5.25

## **FEATURES**

- Unique one-piece Seat/Back with Cove Wipe-Out Design
- Tapered Unit
- Plinth Base
- Secure Bottom Cover with Tamper-resistant Fasteners
- 1000 lb Dynamic & 2000 lb Static Capacities
- · Component-based Construction: Replaceable & Recoverable Components
- Dymetrol Suspension
- · Certified Clean Air Gold
- Lifetime Warranty (includes 24/7 facilities)

#### **OPTIONS**

- Multiple Seat Widths (22", 27", 32", 42")
- Arm Caps available in multiple materials
- Combination Fabrics
- Moisture Barrier
- TB133 (Fire Barrier)
- Weighted

#### SEAT/BACK STYLE

Н

36.5



Tapered

## **DESIGN FEATURE**



Unique one-piece Seat/Back with Cove Wipe-Out Design

### **ARM CAP OPTIONS**



Wood Arm Cap



Solid Surface Arm Cap

#### **BASE FEATURES**



Plinth Base



Secure Bottom Cover with