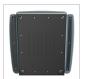

stomer service

5.25

## **FEATURES**

- Unique one-piece Seat/Back with Cove Wipe-Out Design
- Tapered Unit
- Plinth Base
- Secure Bottom Cover with Tamper-resistant Fasteners
- 1000 lb Dynamic & 2000 lb Static Capacities
- · Component-based Construction: Replaceable & Recoverable Components
- Dymetrol Suspension
- · Certified Clean Air Gold
- Lifetime Warranty (includes 24/7 facilities)

#### **OPTIONS**

- Multiple Seat Widths (22", 27", 32", 42")
- Arm Caps available in multiple materials
- Combination Fabrics
- Moisture Barrier
- TB133 (Fire Barrier)
- Weighted

#### SEAT/BACK STYLE

Н

36.5



Tapered

## **DESIGN FEATURE**



Unique one-piece Seat/Back with Cove Wipe-Out Design

### **ARM CAP OPTIONS**



Wood Arm Cap



Solid Surface Arm Cap

#### **BASE FEATURES**



Plinth Base



Secure Bottom Cover with