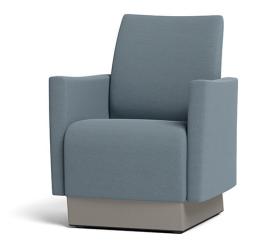

# MARINA UPH ARM WITH PLINTH BASE | 22" SW

BEHAVIORAL HEALTH COLLECTION

CMUBH-1-22 (Tapered)

W 29

D 28.5 **SW** 22

SD SH 19 19

BH AΗ YDG\* 20 26

\*If large repeat, contact customer service

## **FEATURES**

- Unique one-piece Seat/Back with Cove Wipe-Out Design
- Tapered Unit
- Plinth Base
- Secure Bottom Cover with Tamper-resistant Fasteners
- 1000 lb Dynamic & 2000 lb Static Capacities
- · Component-based Construction: Replaceable & Recoverable Components
- Dymetrol Suspension
- · Certified Clean Air Gold
- Lifetime Warranty (includes 24/7 facilities)

#### SEAT/BACK STYLE

Н

36.5

Tapered