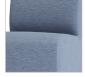

d)

#### **FEATURES**

- Unique one-piece Seat/Back with Cove Wipe-Out Design
- Tapered Unit
- · Plinth Base
- Secure Bottom Cover with Tamper-resistant Fasteners
- 1000 lb Dynamic & 2000 lb Static Capacities
- · Component-based Construction: **Replaceable & Recoverable Components**
- Dymetrol Suspension
- Certified Clean Air Gold
- Lifetime Warranty (includes 24/7 facilities)

### **OPTIONS**

- Multiple Seat Widths (22", 27", 32", 42")
- · Arm Caps available in multiple materials
- Combination Fabrics
- Moisture Barrier
- TB133 (Fire Barrier)
- Weighted



#### SEAT/BACK STYLE

Н

36.5

SW

32

D

28.5

W

39



#### **ARM CAP OPTIONS**



Solid Surface Arm Cap

#### **BASE FEATURES**

Plinth Base



Secure Bottom Cover with Tamper-resistant Fasteners









v.1

# **DESIGN FEATURE**



with Cove Wipe-Out Design



Unique one-piece Seat/Back