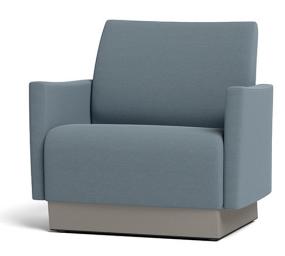

## MARINA UPH ARM WITH PLINTH BASE | 32" SW

**BEHAVIORAL HEALTH COLLECTION** 

## CMUBH-1-32 (Tapered)

#### **FEATURES**

- Unique one-piece Seat/Back with Cove Wipe-Out Design
- Tapered Unit
- · Plinth Base
- Secure Bottom Cover with Tamper-resistant Fasteners
- 1000 lb Dynamic & 2000 lb Static Capacities
- · Component-based Construction: **Replaceable & Recoverable Components**
- Dymetrol Suspension
- Certified Clean Air Gold
- Lifetime Warranty (includes 24/7 facilities)