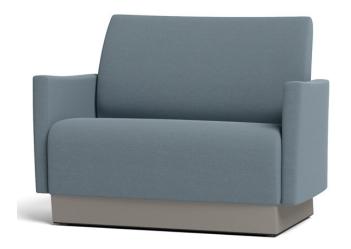

# MARINA UPH ARM WITH PLINTH BASE | 42" SW

BEHAVIORAL HEALTH COLLECTION

CMUBH-1-42 (Tapered)

W 49

D 28.5 **SW** 42

SD 19 SH

19

BH 20

# **FEATURES**

- Unique one-piece Seat/Back with Cove Wipe-Out Design
- Tapered Unit
- Plinth Base
- Secure Bottom Cover with Tamper-resistant Fasteners
- 1000 lb Dynamic & 2000 lb Static Capacities
- · Component-based Construction: Replaceable & Recoverable Components
- Dymetrol Suspension
- · Certified Clean Air Gold
- Lifetime Warranty (includes 24/7 facilities)

#### SEAT/BACK STYLE

Н

36.5

Tapered