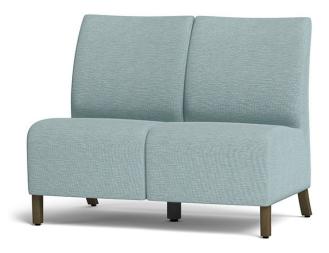

# CBAYS-2 (Straight)

## **FEATURES**

- Unique one-piece Seat/Back with Cove Wipe-Out Design
- Straight Unit
- Wall Saver Design
- 1000 lb Dynamic & 2000 lb Static Capacities
- · Component-based Construction: Replaceable & Recoverable Components
- Dymetrol Suspension
- · Certified Clean Air Gold
- Lifetime Warranty (includes 24/7 facilities)

### SEAT/BACK STYLE

W

44

Unique one-piece Seat/Back with Cove Wipe-Out Design

Wood Leg