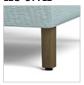

### SEAT/BACK STYLE

W

44

Unique one-piece Seat/Back with Cove Wipe-Out Design

Wood Leg