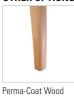

## **OPTIONS**

- Tablets with 300 lb Capacity
- Tablets available in multiple materials with Integrated Cup Holder option
- Combination Fabrics
- Custom Finishes
- Moisture Barrier
- TB133 (Fire Barrier)
- Perma-Coat Wood Leg Protector
- Weighted

#### **OTHER OPTIONS**

Leg Protector