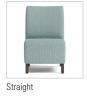

# CBAYS-2 (Straight)

## **FEATURES**

- Unique one-piece Seat/Back with Cove Wipe-Out Design
- Straight Unit
- Wall Saver Design
- 1000 lb Dynamic & 2000 lb Static Capacities
- · Component-based Construction: Replaceable & Recoverable Components
- Dymetrol Suspension
- · Certified Clean Air Gold
- Lifetime Warranty (includes 24/7 facilities)