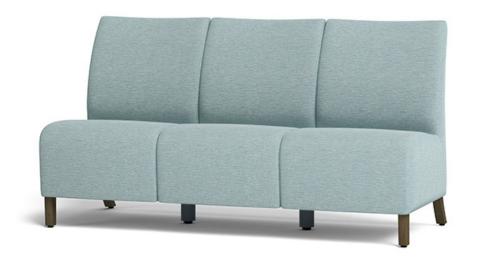

YDG\*

8.25

BH

20

\*If large repeat, contact customer service

CBAYS-3 (Straight)

#### SEAT/BACK STYLE

D

29.5

Н

36.5

Straight

W

66