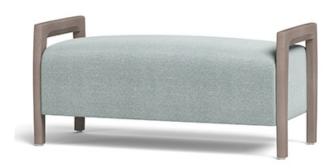

YDG\*

2

SH

18.5 \*If large repeat, contact customer service

**CBN-7-42** 

## **FEATURES**

- 1000 lb Dynamic & 2000 lb Static Capacities
- Component-based Construction: Replaceable & Recoverable Components
- Dymetrol Suspension
- · Certified Clean Air Gold
- Lifetime Warranty (includes 24/7 facilities)

## **OPTIONS**

- Multiple Seat Widths (42", 60", 72")
- Solid Surface Arm Caps
- Metal Stand-Offs
- Secure Bottom Covers (includes Tamper Resistant Fasteners)
- Combination Fabrics
- Moisture Barrier
- TB133 (Fire Barrier)
- Perma-Coat Wood Leg Protector
- Weighted