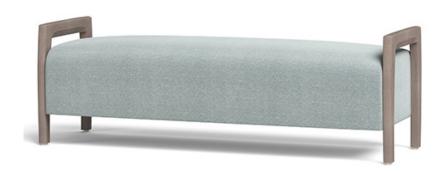

YDG\*

3

SH

18.5

\*If large repeat, contact customer service

**CBN-7-60** 

## **FEATURES**

- 1000 lb Dynamic & 2000 lb Static Capacities
- Component-based Construction: Replaceable & Recoverable Components
- Dymetrol Suspension
- · Certified Clean Air Gold
- · Lifetime Warranty (includes 24/7 facilities)

## **OPTIONS**

- Multiple Seat Widths (42", 60", 72")
- Solid Surface Arm Caps
- Metal Stand-Offs
- Secure Bottom Covers (includes Tamper Resistant Fasteners)
- Combination Fabrics
- Moisture Barrier
- TB133 (Fire Barrier)
- Perma-Coat Wood Leg Protector
- Weighted