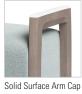

# **OPTIONS**

- Multiple Seat Widths (42", 60", 72")
- Solid Surface Arm Caps
- Metal Stand-Offs
- Secure Bottom Covers (includes Tamper Resistant Fasteners)
- Combination Fabrics
- Moisture Barrier
- TB133 (Fire Barrier)
- · Perma-Coat Wood Leg Protector
- · Weighted

## **ARM CAP OPTIONS**

W

75

D

21

Н

19.5

SW