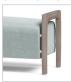

# **OPTIONS**

- Multiple Seat Widths (42", 60", 72")
- Solid Surface Arm Caps
- Metal Stand-Offs
- Secure Bottom Covers (includes Tamper Resistant Fasteners)
- Combination Fabrics
- Moisture Barrier
- TB133 (Fire Barrier)
- · Perma-Coat Wood Leg Protector
- · Weighted

## **ARM CAP OPTIONS**

W

75

D

21

Н

19.5

SW