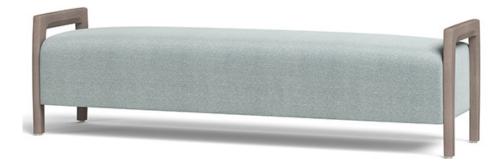

# COASTAL BENCH WOOD | 72" SW

COASTAL COLLECTION | WOOD

YDG<sup>\*</sup>

3.5

SH

18.5

\*If large repeat, contact customer service

# **CBN-7-72**