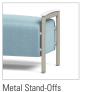

### **OPTIONS**

- Multiple Seat Widths (42", 60", 72")
- Solid Surface Arm Caps
- Metal Stand-Offs
- Secure Bottom Covers
  (includes Tamper Resistant Fasteners)
- Combination Fabrics
- Moisture Barrier
- TB133 (Fire Barrier)
- Weighted

#### OTHER OPTIONS

d-Offs Secure Bottom Covers