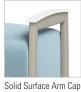

### **OPTIONS**

- Multiple Seat Widths (42", 60", 72")
- Solid Surface Arm Caps
- Metal Stand-Offs
- Secure Bottom Covers
  (includes Tamper Resistant Fasteners)
- Combination Fabrics
- Moisture Barrier
- TB133 (Fire Barrier)
- Weighted

### **ARM CAP OPTIONS**

D

21.25

Н

20.75

SW

42

SD