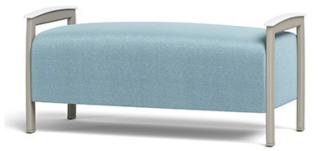

# **COASTAL BENCH METAL | 42" SW**

COASTAL COLLECTION | METAL

WT

57

YDG

2

\*If large repeat, contact customer service

## **CBNM-7-42**

#### **FEATURES**

- 1000 lb Dynamic & 2000 lb Static Capacities
- Component-based Construction: Replaceable & Recoverable Components
- Dymetrol Suspension
- Certified Clean Air Gold
- Lifetime Warranty (includes 24/7 facilities)

### **OPTIONS**

- Multiple Seat Widths (42", 60", 72")
- Solid Surface Arm Caps
- Metal Stand-Offs
- Secure Bottom Covers
  (includes Tamper Resistant Fasteners)
- Combination Fabrics
- Moisture Barrier
- TB133 (Fire Barrier)
- Weighted