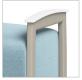

**CBNM-7-60** 

 W
 D
 H
 SW
 SD
 SH
 YDG\*

 62.75
 21.25
 20.75
 60
 21
 18.5
 3

\*If large repeat, contact customer service

## **FEATURES**

- 1000 lb Dynamic & 2000 lb Static Capacities
- Component-based Construction:
   Replaceable & Recoverable Components
- Dymetrol Suspension
- · Certified Clean Air Gold
- Lifetime Warranty (includes 24/7 facilities)

## **OPTIONS**

- Multiple Seat Widths (42", 60", 72")
- Solid Surface Arm Caps
- Metal Stand-Offs
- Secure Bottom Covers (includes Tamper Resistant Fasteners)
- Combination Fabrics
- · Moisture Barrier
- TB133 (Fire Barrier)
- Weighted

## **ARM CAP OPTIONS**



Solid Surface Arm Cap

## **OTHER OPTIONS**





Metal Stand-Offs

Secure Bottom Covers