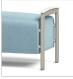

**CBNM-7-60** 

 W
 D
 H
 SW
 SD
 SH
 YDG\*

 62.75
 21.25
 20.75
 60
 21
 18.5
 3

\*If large repeat, contact customer service

## **FEATURES**

- 1000 lb Dynamic & 2000 lb Static Capacities
- Component-based Construction:
   Replaceable & Recoverable Components
- Dymetrol Suspension
- · Certified Clean Air Gold
- Lifetime Warranty (includes 24/7 facilities)

## **OPTIONS**

- Multiple Seat Widths (42", 60", 72")
- Solid Surface Arm Caps
- Metal Stand-Offs
- Secure Bottom Covers (includes Tamper Resistant Fasteners)
- Combination Fabrics
- · Moisture Barrier
- TB133 (Fire Barrier)
- Weighted

## **ARM CAP OPTIONS**



Solid Surface Arm Cap

## **OTHER OPTIONS**





Metal Stand-Offs

Secure Bottom Covers