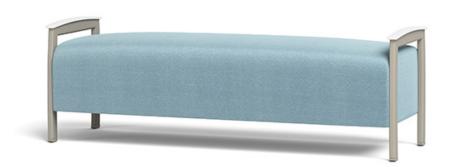

## **FEATURES**

- 1000 lb Dynamic & 2000 lb Static Capacities
- Component-based Construction:
   Replaceable & Recoverable Components
- Dymetrol Suspension
- · Certified Clean Air Gold
- Lifetime Warranty (includes 24/7 facilities)

## **OPTIONS**

- Multiple Seat Widths (42", 60", 72")
- Solid Surface Arm Caps
- Metal Stand-Offs
- Secure Bottom Covers (includes Tamper Resistant Fasteners)
- Combination Fabrics
- · Moisture Barrier
- TB133 (Fire Barrier)
- Weighted