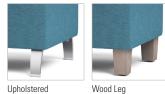

## **OPTIONS**

- Multiple base/leg options
- Combination Fabrics
- Custom Finishes
- Moisture Barrier
- TB133 (Fire Barrier)
- Tamper-Resistant Fasteners
- Perma-Coat Wood Leg Protector
- · Weighted

#### LEG OPTIONS

Heavy Duty Casters