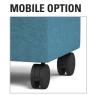

## **OPTIONS**

- Multiple base/leg options
- Combination Fabrics
- Custom Finishes
- Moisture Barrier
- TB133 (Fire Barrier)
- Tamper-Resistant Fasteners
- Perma-Coat Wood Leg Protector
- · Weighted

#### LEG OPTIONS

Heavy Duty Casters