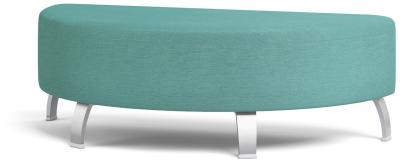

# CH KIDS | 48" X 24" HALF ROUND OTTOMAN

CH KIDS COLLECTION

## **CHKOT4824HO**