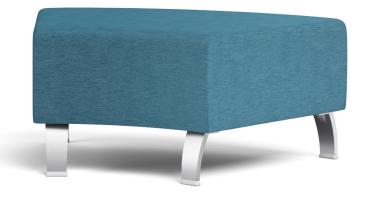

# CH KIDS | 45° WEDGE OTTOMAN

CH KIDS COLLECTION





## **CHKOT4824W**

#### **FEATURES**

- Freestanding and Systems (Casters available on freestanding units only)
- 1000 lb Dynamic & 2000 lb Static Capacities Component-based Construction:
- Replaceable & Recoverable Components Dymetrol Suspension
- · Certified Clean Air Gold
- Lifetime Warranty (includes 24/7 facilities)

### **OPTIONS**

- Multiple base/leg options
- Combination Fabrics
- Custom Finishes
- Moisture Barrier
- TB133 (Fire Barrier)
- Tamper-Resistant Fasteners
- Perma-Coat Wood Leg Protector
- · Weighted



#### **YDG**<sup>\*</sup> 2

\*If large repeat, contact customer service

**LEG OPTIONS** 





Heavy Duty Casters