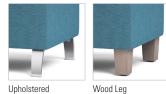

### **OPTIONS**

- Multiple base/leg options
- Combination Fabrics
- Custom Finishes
- Moisture Barrier
- TB133 (Fire Barrier)
- Tamper-Resistant Fasteners
- Perma-Coat Wood Leg Protector
- · Weighted

#### **YDG**<sup>\*</sup> 2

\*If large repeat, contact customer service

**LEG OPTIONS** 

Heavy Duty Casters