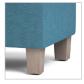

# CH KIDS | 48" X 24" RECTANGLE OTTOMAN

CH KIDS COLLECTION





### **CHKOT4824**

## **FEATURES**

- Freestanding and Systems (Casters available on freestanding units only)
- 1000 lb Dynamic & 2000 lb Static Capacities
- Component-based Construction:
  Replaceable & Recoverable Components
- Dymetrol Suspension
- · Certified Clean Air Gold
- · Lifetime Warranty (includes 24/7 facilities)

### **OPTIONS**

- Multiple base/leg options
- Combination Fabrics
- Custom Finishes
- Moisture Barrier
- TB133 (Fire Barrier)
- Tamper-Resistant Fasteners
- Perma-Coat Wood Leg Protector
- Weighted

# **W D H** 48 24 16

#### **LEG OPTIONS**





Wood Leg

# YDG\*

2.5

\*If large repeat, contact customer service

### **MOBILE OPTION**



**Heavy Duty Casters**