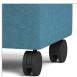

# CH KIDS | 48" X 24" RECTANGLE OTTOMAN

CH KIDS COLLECTION





### **CHKOT4824**

## **FEATURES**

- Freestanding and Systems (Casters available on freestanding units only)
- 1000 lb Dynamic & 2000 lb Static Capacities
- Component-based Construction:
  Replaceable & Recoverable Components
- Dymetrol Suspension
- · Certified Clean Air Gold
- · Lifetime Warranty (includes 24/7 facilities)

### **OPTIONS**

- Multiple base/leg options
- Combination Fabrics
- Custom Finishes
- Moisture Barrier
- TB133 (Fire Barrier)
- Tamper-Resistant Fasteners
- Perma-Coat Wood Leg Protector
- Weighted

# **W D H** 48 24 16

#### **LEG OPTIONS**





Wood Leg

# YDG\*

2.5

\*If large repeat, contact customer service

### **MOBILE OPTION**



**Heavy Duty Casters**