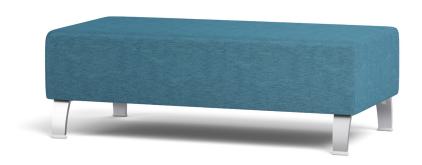

# CH KIDS | 48" X 24" RECTANGLE OTTOMAN

CH KIDS COLLECTION

# **W D H** 48 24 16