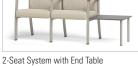

## HIGH TIDE METAL ARMLESS | 22" SW

COASTAL COLLECTION | METAL





### **CTMAHI-1-22**

#### **FEATURES**

- Clean-Out Between Seat and Back
- Wear Point Seat Rotation
- Freestanding and Systems
- 1000 lb Dynamic & 2000 lb Static Capacities
- Component-based Construction: **Replaceable & Recoverable Components**
- Steel Inner Construction
- Dymetrol Suspension
- · Certified Clean Air Gold
- Lifetime Warranty (includes 24/7 facilities)

#### **OPTIONS**

- Multiple Seat Widths (22", 27", 32", 42")
- · Island Seat All Sides Clean-Out
- Combination Fabrics
- Moisture Barrier
- TB133 (Fire Barrier)
- Tamper-Resistant Fasteners



#### SEAT FEATURES





# SEAT OPTION

All Sides Clean-Out (Island Seat) Option

#### SYSTEM SEATING EXAMPLES (other configurations available)