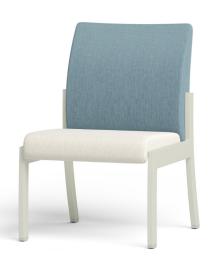

## HIGH TIDE METAL ARMLESS | 22" SW

COASTAL COLLECTION | METAL

### **CTMAHI-1-22**

#### **FEATURES**

- Clean-Out Between Seat and Back
- Wear Point Seat Rotation
- Freestanding and Systems
- 1000 lb Dynamic & 2000 lb Static Capacities
- Component-based Construction: **Replaceable & Recoverable Components**
- Steel Inner Construction
- Dymetrol Suspension
- · Certified Clean Air Gold
- Lifetime Warranty (includes 24/7 facilities)