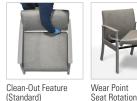

# HIGH TIDE METAL ARMLESS | 27" SW

COASTAL COLLECTION | METAL





# **CTMAHI-1-27**

#### **FEATURES**

- Clean-Out Between Seat and Back
- Wear Point Seat Rotation
- Freestanding and Systems
- 1000 lb Dynamic & 2000 lb Static Capacities
- Component-based Construction: **Replaceable & Recoverable Components**
- Steel Inner Construction
- Dymetrol Suspension
- · Certified Clean Air Gold
- Lifetime Warranty (includes 24/7 facilities)

## **OPTIONS**

- Multiple Seat Widths (22", 27", 32", 42")
- · Island Seat All Sides Clean-Out
- Combination Fabrics
- Moisture Barrier
- TB133 (Fire Barrier)
- Tamper-Resistant Fasteners



### SEAT FEATURES





# SEAT OPTION



All Sides Clean-Out (Island Seat) Option

#### SYSTEM SEATING EXAMPLES (other configurations available)



3-Seat System