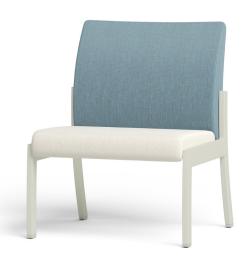

# HIGH TIDE METAL ARMLESS | 27" SW

COASTAL COLLECTION | METAL

# **CTMAHI-1-27**

#### **FEATURES**

- Clean-Out Between Seat and Back
- Wear Point Seat Rotation
- Freestanding and Systems
- 1000 lb Dynamic & 2000 lb Static Capacities
- Component-based Construction: **Replaceable & Recoverable Components**
- Steel Inner Construction
- Dymetrol Suspension
- · Certified Clean Air Gold
- Lifetime Warranty (includes 24/7 facilities)