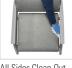

# HIGH TIDE METAL ARMLESS | 27" SW

COASTAL COLLECTION | METAL





# **CTMAHI-1-27**

#### **FEATURES**

- Clean-Out Between Seat and Back
- Wear Point Seat Rotation
- Freestanding and Systems
- 1000 lb Dynamic & 2000 lb Static Capacities
- Component-based Construction: **Replaceable & Recoverable Components**
- Steel Inner Construction
- Dymetrol Suspension
- · Certified Clean Air Gold
- Lifetime Warranty (includes 24/7 facilities)

## **OPTIONS**

- Multiple Seat Widths (22", 27", 32", 42")
- · Island Seat All Sides Clean-Out
- Combination Fabrics
- Moisture Barrier
- TB133 (Fire Barrier)
- Tamper-Resistant Fasteners



### SEAT FEATURES





# SEAT OPTION



All Sides Clean-Out (Island Seat) Option

#### SYSTEM SEATING EXAMPLES (other configurations available)



3-Seat System