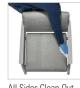

### **OPTIONS**

- Multiple Seat Widths (22", 27", 32", 42")
- · Island Seat All Sides Clean-Out
- Combination Fabrics
- Moisture Barrier
- TB133 (Fire Barrier)
- Tamper-Resistant Fasteners

SEAT FEATURES

SEAT OPTION

All Sides Clean-Out (Island Seat) Option