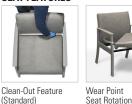

#### **FEATURES**

- Clean-Out Between Seat and Back
- Wear Point Seat Rotation
- Freestanding and Systems
- 1000 lb Dynamic & 2000 lb Static Capacities
- Component-based Construction: **Replaceable & Recoverable Components**
- Steel Inner Construction
- Dymetrol Suspension
- · Certified Clean Air Gold
- Lifetime Warranty (includes 24/7 facilities)

### **OPTIONS**

- Multiple Seat Widths (22", 27", 32", 42")
- · Island Seat All Sides Clean-Out
- Combination Fabrics
- Moisture Barrier
- TB133 (Fire Barrier)
- Tamper-Resistant Fasteners

SEAT FEATURES