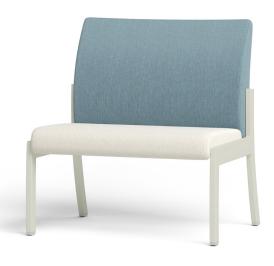

# HIGH TIDE METAL ARMLESS | 32" SW

beautifully strong | by design

COASTAL COLLECTION | METAL

## **CTMAHI-1-32**