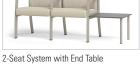

HIGH TIDE METAL ARMLESS | 32" SW

beautifully strong | by design

COASTAL COLLECTION | METAL





## **CTMAHI-1-32**

#### **FEATURES**

- Clean-Out Between Seat and Back
- Wear Point Seat Rotation
- Freestanding and Systems
- 1000 lb Dynamic & 2000 lb Static Capacities
- Component-based Construction: **Replaceable & Recoverable Components**
- Steel Inner Construction
- Dymetrol Suspension
- · Certified Clean Air Gold
- Lifetime Warranty (includes 24/7 facilities)

### **OPTIONS**

- Multiple Seat Widths (22", 27", 32", 42")
- · Island Seat All Sides Clean-Out
- Combination Fabrics
- Moisture Barrier
- TB133 (Fire Barrier)
- Tamper-Resistant Fasteners



SEAT FEATURES



SEAT OPTION



All Sides Clean-Out (Island Seat) Option

#### SYSTEM SEATING EXAMPLES (other configurations available)



3-Seat System