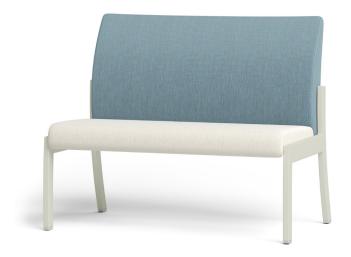

# **CTMAHI-1-42**

## **FEATURES**

- · Clean-Out Between Seat and Back
- Wear Point Seat Rotation
- Freestanding and Systems
- 1000 lb Dynamic & 2000 lb Static Capacities
- Component-based Construction: Replaceable & Recoverable Components
- Steel Inner Construction
- Dymetrol Suspension
- · Certified Clean Air Gold
- Lifetime Warranty (includes 24/7 facilities)

### **OPTIONS**

- Multiple Seat Widths (22", 27", 32", 42")
- · Island Seat All Sides Clean-Out
- Combination Fabrics
- · Moisture Barrier
- TB133 (Fire Barrier)
- Tamper-Resistant Fasteners

### W D Н SW SD SH BH YDG\* 44 27.5 36.75 42 19 18.5 20 3.5

\*If large repeat, contact customer service

# SYSTEM SEATING EXAMPLES (other configurations available)

2-Seat System with End Table

3-Seat System