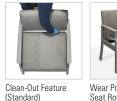

# HIGH TIDE METAL ARMLESS SETTEE | 44" SW

COASTAL COLLECTION | METAL







# **CTMAHI-2**

### **FEATURES**

- Clean-Out Between Seat and Back
- Wear Point Seat Rotation
- Freestanding and Systems
- 1000 lb Dynamic & 2000 lb Static Capacities
- Component-based Construction: **Replaceable & Recoverable Components**
- Steel Inner Construction
- Dymetrol Suspension
- · Certified Clean Air Gold
- Lifetime Warranty (includes 24/7 facilities)

## **OPTIONS**

- Island Seat All Sides Clean-Out
- Combination Fabrics
- Moisture Barrier
- TB133 (Fire Barrier)
- Tamper-Resistant Fasteners



## SEAT FEATURES



Wear Point

# Seat Rotation

#### SYSTEM SEATING EXAMPLES (other configurations available)





All Sides Clean-Out (Island Seat) Option

2-Seat System with End Table

3-Seat System