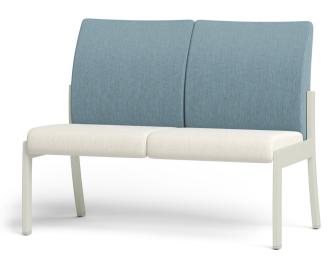

# HIGH TIDE METAL ARMLESS SETTEE | 44" SW

COASTAL COLLECTION | METAL

# **CTMAHI-2**

### **FEATURES**

- Clean-Out Between Seat and Back
- Wear Point Seat Rotation
- Freestanding and Systems
- 1000 lb Dynamic & 2000 lb Static Capacities
- Component-based Construction: **Replaceable & Recoverable Components**
- Steel Inner Construction
- Dymetrol Suspension
- · Certified Clean Air Gold
- Lifetime Warranty (includes 24/7 facilities)