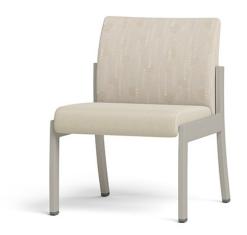

### **CTMALO-1-22**

### **FEATURES**

- · Clean-Out Between Seat and Back
- Wear Point Seat Rotation
- Wall Saver Design
- Steel Inner Construction
- 1000 lb Dynamic & 2000 lb Static Capacities
- Component-based Construction: Replaceable & Recoverable Components
- Dymetrol Suspension
- Freestanding and Systems
- · Certified Clean Air Gold
- Lifetime Warranty (includes 24/7 facilities)

# **OPTIONS**

- Multiple Seat Widths (22", 27", 32", 42")
- · Island Seat All Sides Clean-Out
- Combination Fabrics
- Moisture Barrier
- TB133 (Fire Barrier)
- Tamper-Resistant Fasteners

### W D Н SW SD SH BH YDG\* 24 27.5 34 22 19 18.5 16.5 2

\*If large repeat, contact customer service