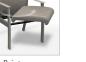

### **OPTIONS**

- Multiple Seat Widths (22", 27", 32", 42")
- Island Seat All Sides Clean-Out
- Combination Fabrics
- Moisture Barrier
- TB133 (Fire Barrier)
- Tamper-Resistant Fasteners

W

29

D

27.5

All Sides Clean-Out (Island Seat) Option