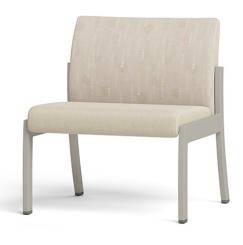

# LOW TIDE METAL ARMLESS | 27" SW

beautifully strong | by design

COASTAL COLLECTION | METAL

**YDG**<sup>\*</sup>

2.5

BH

16.5

\*If large repeat, contact customer service

## **CTMALO-1-27**