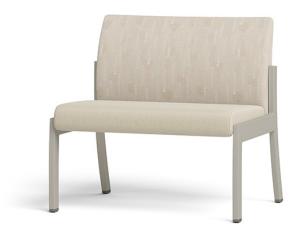

# **CTMALO-1-32**

## **FEATURES**

- · Clean-Out Between Seat and Back
- Wear Point Seat Rotation
- Wall Saver Design
- · Freestanding and Systems
- 1000 lb Dynamic & 2000 lb Static Capacities
- Component-based Construction: Replaceable & Recoverable Components
- Steel Inner Construction
- Dymetrol Suspension
- · Certified Clean Air Gold
- Lifetime Warranty (includes 24/7 facilities)

### **OPTIONS**

- Multiple Seat Widths (22", 27", 32", 42")
- · Island Seat All Sides Clean-Out
- Combination Fabrics
- Moisture Barrier
- TB133 (Fire Barrier)
- Tamper-Resistant Fasteners