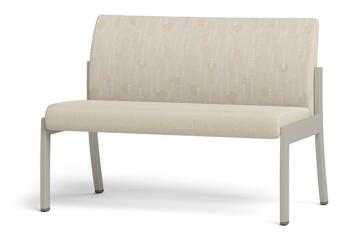

# **CTMALO-1-42**

## **FEATURES**

- · Clean-Out Between Seat and Back
- Wear Point Seat Rotation
- Wall Saver Design
- · Freestanding and Systems
- 1000 lb Dynamic & 2000 lb Static Capacities
- Component-based Construction: Replaceable & Recoverable Components
- Steel Inner Construction
- Dymetrol Suspension
- · Certified Clean Air Gold
- Lifetime Warranty (includes 24/7 facilities)

# **OPTIONS**

- Multiple Seat Widths (22", 27", 32", 42")
- · Island Seat All Sides Clean-Out
- Combination Fabrics
- Moisture Barrier
- TB133 (Fire Barrier)
- Tamper-Resistant Fasteners

### W D Н SW SD SH BH YDG\* 44 27.5 34 42 19 18.5 16.5 3

\*If large repeat, contact customer service