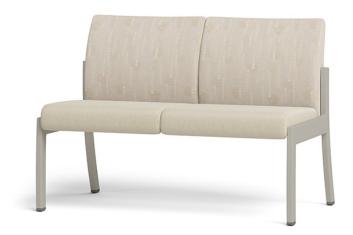

# CTMALO-2

## **FEATURES**

- · Clean-Out Between Seat and Back
- Wear Point Seat Rotation
- Wall Saver Design
- · Freestanding and Systems
- 1000 lb Dynamic & 2000 lb Static Capacities
- Component-based Construction:
  Replaceable & Recoverable Components
- Steel Inner Construction
- Dymetrol Suspension
- · Certified Clean Air Gold
- Lifetime Warranty (includes 24/7 facilities)

### **OPTIONS**

- · Island Seat All Sides Clean-Out
- Combination Fabrics
- · Moisture Barrier
- TB133 (Fire Barrier)
- Tamper-Resistant Fasteners