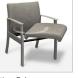

#### **OPTIONS**

- Multiple Seat Widths (22", 27")
- · Island Seat All Sides Clean-Out
- Combination Fabrics
- · Moisture Barrier
- TB133 (Fire Barrier)
- Tamper-Resistant Fasteners

## SEAT OPTION

SH

18.5

All Sides Clean-Out (Island Seat) Option