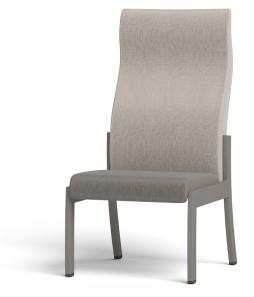

# PATIENT BACK TIDE METAL ARMLESS | 22" SW

COASTAL COLLECTION | METAL

YDG\*

3

BH

30

\*If large repeat, contact customer service

# **CTMAPT-1-22**

## **SEAT FEATURES**

D

29

W

24

Н

47.75

SW