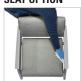

PATIENT BACK TIDE METAL ARMLESS | 22" SW

COASTAL COLLECTION | METAL







YDG\*

3

BH

30

\*If large repeat, contact customer service

# **CTMAPT-1-22**

## **FEATURES**

- · Clean-Out Between Seat and Back
- Wear Point Seat Rotation
- Freestanding and Systems
- 1000 lb Dynamic & 2000 lb Static Capacities
- Component-based Construction: Replaceable & Recoverable Components
- Steel Inner Construction
- Dymetrol Suspension
- · Certified Clean Air Gold
- Lifetime Warranty (includes 24/7 facilities)

#### **OPTIONS**

- Multiple Seat Widths (22", 27")
- · Island Seat All Sides Clean-Out
- Combination Fabrics
- · Moisture Barrier
- TB133 (Fire Barrier)
- Tamper-Resistant Fasteners

## **SEAT FEATURES**

D

29

W

24





Н

47.75

SW

22

SD

20



Wear Point Seat Rotation

## SEAT OPTION



SH

18.5

All Sides Clean-Out (Island Seat) Option

## SYSTEM SEATING EXAMPLES (other configurations available)





2-Seat System with End Table

3-Seat System