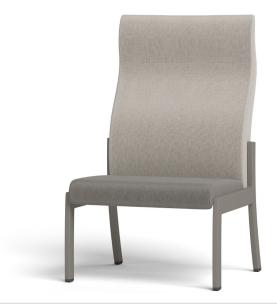

# PATIENT BACK TIDE METAL ARMLESS | 27" SW

COASTAL COLLECTION | METAL

YDG\*

3.25

BH

30

\*If large repeat, contact customer service

## **CTMAPT-1-27**

## **FEATURES**

- · Clean-Out Between Seat and Back
- Wear Point Seat Rotation
- Freestanding and Systems
- 1000 lb Dynamic & 2000 lb Static Capacities
- Component-based Construction: Replaceable & Recoverable Components
- Steel Inner Construction
- Dymetrol Suspension
- · Certified Clean Air Gold
- Lifetime Warranty (includes 24/7 facilities)

#### **SEAT FEATURES**

D

29

W

29

Н

47.75

SW