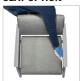

IENT BACK TIDE METAL ARMLESS | 27" SW

COASTAL COLLECTION | METAL







YDG\*

3.25

BH

30

\*If large repeat, contact customer service

## **CTMAPT-1-27**

## **FEATURES**

- · Clean-Out Between Seat and Back
- Wear Point Seat Rotation
- Freestanding and Systems
- 1000 lb Dynamic & 2000 lb Static Capacities
- Component-based Construction: Replaceable & Recoverable Components
- Steel Inner Construction
- Dymetrol Suspension
- · Certified Clean Air Gold
- Lifetime Warranty (includes 24/7 facilities)

#### **OPTIONS**

- Multiple Seat Widths (22", 27")
- · Island Seat All Sides Clean-Out
- Combination Fabrics
- · Moisture Barrier
- TB133 (Fire Barrier)
- Tamper-Resistant Fasteners

#### **SEAT FEATURES**

D

29

W

29





Н

47.75

SW

27

SD

20

Wear Point Seat Rotation

# SEAT OPTION



SH

18.5

All Sides Clean-Out (Island Seat) Option

## SYSTEM SEATING EXAMPLES (other configurations available)





2-Seat System with End Table

3-Seat System