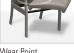

# PATIENT BACK TIDE METAL ARMLESS | 27" SW

COASTAL COLLECTION | METAL







YDG\*

3.25

BH

30

\*If large repeat, contact customer service

## **CTMAPT-1-27**

## **FEATURES**

- · Clean-Out Between Seat and Back
- Wear Point Seat Rotation
- Freestanding and Systems
- 1000 lb Dynamic & 2000 lb Static Capacities
- Component-based Construction: Replaceable & Recoverable Components
- Steel Inner Construction
- Dymetrol Suspension
- · Certified Clean Air Gold
- Lifetime Warranty (includes 24/7 facilities)

#### **OPTIONS**

- Multiple Seat Widths (22", 27")
- · Island Seat All Sides Clean-Out
- Combination Fabrics
- · Moisture Barrier
- TB133 (Fire Barrier)
- Tamper-Resistant Fasteners

#### **SEAT FEATURES**

D

29

W

29





Н

47.75

SW

27

SD

20

Wear Point Seat Rotation

# SEAT OPTION



SH

18.5

All Sides Clean-Out (Island Seat) Option

## SYSTEM SEATING EXAMPLES (other configurations available)





2-Seat System with End Table

3-Seat System