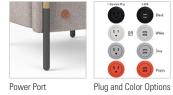

## **OPTIONS**

- 13" Round Tablets with 300 lb Capacity
- Tablets available in multiple materials (standard with Personal Item Hook)
- Power Port with 6' Plug-in Cord
- Combination Fabrics
- Custom Finishes
- Moisture Barrier
- TB133 (Fire Barrier)
- Tamper-Resistant Fasteners
- Perma-Coat Wood Leg Protector

#### **OTHER OPTIONS**