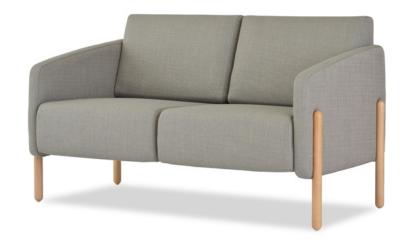

# PAX SETTEE SOLID WOOD LEGS PAX LOUNGE COLLECTION

| PLU-2 | w    | D  | Н  | SW | SD | SH | BH                                         | AH | <b>YDG</b> * |  |  |
|-------|------|----|----|----|----|----|--------------------------------------------|----|--------------|--|--|
|       | 54.5 | 30 | 32 | 48 | 21 | 18 | 16                                         | 24 | 7            |  |  |
|       |      |    |    |    |    |    | *If large repeat, contact customer service |    |              |  |  |

## **FEATURES**

- 1000 lb Dynamic & 2000 lb Static Capacities
- Component-based Construction: Replaceable & Recoverable Components
- Steel Inner Construction
- Dymetrol Suspension
- Certified Clean Air Gold
- Lifetime Warranty (includes 24/7 facilities)