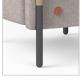

### **OPTIONS**

- 13" Round Tablets with 300 lb Capacity
- Tablets available in multiple materials (standard with Personal Item Hook)
- Power Port with 6' Plug-in Cord
- Combination Fabrics
- Custom Finishes
- Moisture Barrier
- TB133 (Fire Barrier)
- Tamper-Resistant Fasteners
- Perma-Coat Wood Leg Protector

## **OTHER OPTIONS**

Power Port

Plug and Color Options