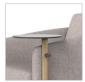

### **OPTIONS**

- 13" Round Tablets with 300 lb Capacity
- Tablets available in multiple materials (standard with Personal Item Hook)
- Power Port with 6' Plug-in Cord
- Combination Fabrics
- Custom Finishes
- Moisture Barrier
- TB133 (Fire Barrier)
- Tamper-Resistant Fasteners
- Perma-Coat Wood Leg Protector

#### **TABLET OPTIONS**

300 lb Capacity Tablet (Standard with Personal Item Hook)