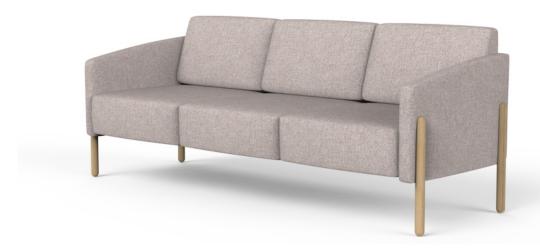

# PAX LOUNGE COLLECTION

PLU-3 W D Н **SW** SD SH BH AΗ YDG\* 9.25 78.5 30 32 72 21 18 16 24

\*If large repeat, contact customer service

### **FEATURES**

- 1000 lb Dynamic & 2000 lb Static Capacities
- Component-based Construction: Replaceable & Recoverable Components
- Steel Inner Construction
- Dymetrol Suspension
- · Certified Clean Air Gold
- Lifetime Warranty (includes 24/7 facilities)