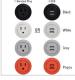

### **OPTIONS**

- 13" Round Tablets with 300 lb Capacity
- Tablets available in multiple materials (standard with Personal Item Hook)
- Power Port with 6' Plug-in Cord
- Combination Fabrics
- Custom Finishes
- Moisture Barrier
- TB133 (Fire Barrier)
- Tamper-Resistant Fasteners
- Perma-Coat Wood Leg Protector

## **OTHER OPTIONS**

Power Port

Plug and Color Options