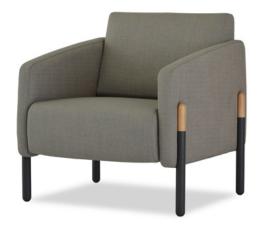

# PAX CHAIR SOLID WOOD LEGS WITH METAL SLEEVES

PAX LOUNGE COLLECTION

| PLU-S-1 | w    | D  | Н  | SW | SD | SH | BH                                         | AH | <b>YDG</b> <sup>*</sup> |  |  |
|---------|------|----|----|----|----|----|--------------------------------------------|----|-------------------------|--|--|
|         | 30.5 | 30 | 32 | 24 | 21 | 18 | 16                                         | 24 | 4.75                    |  |  |
|         |      |    |    |    |    |    | *If large repeat, contact customer service |    |                         |  |  |

# FEATURES

- 1000 lb Dynamic & 2000 lb Static Capacities
- Component-based Construction: Replaceable & Recoverable Components
- Steel Inner Construction
- Dymetrol Suspension
- Certified Clean Air Gold
- Lifetime Warranty (includes 24/7 facilities)