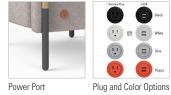

# **OPTIONS**

- 13" Round Tablets with 300 lb Capacity
- Tablets available in multiple materials (standard with Personal Item Hook)
- Power Port with 6' Plug-in Cord
- Combination Fabrics
- Custom Finishes
- Moisture Barrier
- TB133 (Fire Barrier)
- Tamper-Resistant Fasteners
- Perma-Coat Wood Leg Protector