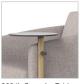

## **OPTIONS**

- 13" Round Tablets with 300 lb Capacity
- Tablets available in multiple materials (standard with Personal Item Hook)
- Power Port with 6' Plug-in Cord
- Combination Fabrics
- Custom Finishes
- Moisture Barrier
- TB133 (Fire Barrier)
- Tamper-Resistant Fasteners
- Perma-Coat Wood Leg Protector

### TABLET OPTIONS

300 lb Capacity Tablet (Standard with Personal Item Hook)