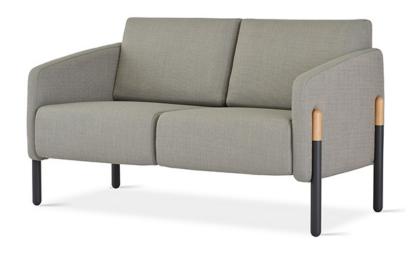

# PAX SETTEE SOLID WOOD LEGS WITH METAL SLEEVES

PAX LOUNGE COLLECTION

| PLU-S-2 | w    | D  | Н  | SW | SD | SH | BH                                         | AH | <b>YDG</b> * |  |  |
|---------|------|----|----|----|----|----|--------------------------------------------|----|--------------|--|--|
|         | 54.5 | 30 | 32 | 48 | 21 | 18 | 16                                         | 24 | 7            |  |  |
|         |      |    |    |    |    |    | *If large repeat, contact customer service |    |              |  |  |

## FEATURES

- 1000 lb Dynamic & 2000 lb Static Capacities
- Component-based Construction: Replaceable & Recoverable Components
- Steel Inner Construction
- Dymetrol Suspension
- Certified Clean Air Gold
- Lifetime Warranty (includes 24/7 facilities)