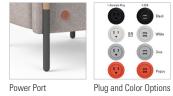

## **OPTIONS**

- 13" Round Tablets with 300 lb Capacity
- Tablets available in multiple materials (standard with Personal Item Hook)
- Power Port with 6' Plug-in Cord
- Combination Fabrics
- Custom Finishes
- Moisture Barrier
- TB133 (Fire Barrier)
- Tamper-Resistant Fasteners
- Perma-Coat Wood Leg Protector

#### **OTHER OPTIONS**