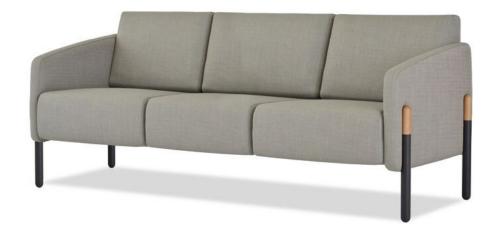

# **PAX SOFA SOLID WOOD LEGS WITH METAL SLEEVES**

PAX LOUNGE COLLECTION

PLU-S-3 W D Н **SW** SD SH BH AΗ YDG\* 78.5 30 32 72 21 18 16 24 9.25

\*If large repeat, contact customer service

### **FEATURES**

- 1000 lb Dynamic & 2000 lb Static Capacities
- Component-based Construction: Replaceable & Recoverable Components
- Steel Inner Construction
- Dymetrol Suspension
- · Certified Clean Air Gold
- Lifetime Warranty (includes 24/7 facilities)