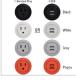

LU-S-3 W D Н **SW** SD SH BH AΗ YDG\* 78.5 30 32 72 21 18 16 24 9.25

\*If large repeat, contact customer service

### **FEATURES**

- 1000 lb Dynamic & 2000 lb Static Capacities
- Component-based Construction: Replaceable & Recoverable Components
- Steel Inner Construction
- Dymetrol Suspension
- · Certified Clean Air Gold
- Lifetime Warranty (includes 24/7 facilities)

#### **OPTIONS**

- 13" Round Tablets with 300 lb Capacity
- Tablets available in multiple materials (standard with Personal Item Hook)
- · Power Port with 6' Plug-in Cord
- Combination Fabrics
- Custom Finishes
- Moisture Barrier • TB133 (Fire Barrier)
- Tamper-Resistant Fasteners
- Perma-Coat Wood Leg Protector

#### **TABLET OPTIONS**



300 lb Capacity Tablet (Standard with Personal Item Hook)

## **OTHER OPTIONS**





Power Port Plug and Color Options