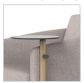

#### **OPTIONS**

- 13" Round Tablets with 300 lb Capacity
- Tablets available in multiple materials (standard with Personal Item Hook)
- · Power Port with 6' Plug-in Cord
- Combination Fabrics
- Custom Finishes
- Moisture Barrier • TB133 (Fire Barrier)
- Tamper-Resistant Fasteners
- Perma-Coat Wood Leg Protector

#### **TABLET OPTIONS**

300 lb Capacity Tablet (Standard with Personal Item Hook)