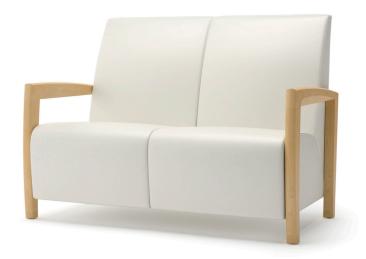

# **FEATURES**

- Straight Unit
- 1000 lb Dynamic & 2000 lb Static Capacities
- Component-based Construction: Replaceable & Recoverable Components
- Dymetrol Suspension
- · Certified Clean Air Gold
- · Lifetime Warranty (includes 24/7 facilities)

### **SEAT/BACK STYLES**

Straight

# BASE/LEG STYLE

Wood Leg