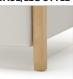

| 51 (Tapered)    | 31.5            | 37.5 | 48 | 21 | 17.5 | 23 | 24.5                                       | 7    |  |
|                   | 51.5 (Straight) | 51.5 (Straight) |      |    |    |      |    | *If large repeat, contact customer service |      |  |

#### \*If large repeat, contact customer service

# **FEATURES**

- Straight Unit
- 1000 lb Dynamic & 2000 lb Static Capacities
- Component-based Construction: Replaceable & Recoverable Components
- Dymetrol Suspension
- · Certified Clean Air Gold
- · Lifetime Warranty (includes 24/7 facilities)

## **OPTIONS**

- Solid Surface Arm Caps
- Combination Fabrics
- Custom Finishes
- Moisture Barrier
- TB133 (Fire Barrier)
- Perma-Coat Wood Leg Protector
- Weighted

### **SEAT/BACK STYLES**



Straight

# BASE/LEG STYLE



Wood Leg

## OTHER OPTIONS



Perma-Coat Wood Leg Protector