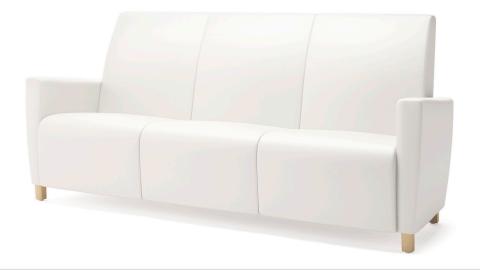

# REEF UPH ARM SOFA WITH WOOD LEG | 72" SW

COASTAL COLLECTION | WOOD

CRFUS-3 (Straight) CRFUCS-3 (Straight with Clean-Out)

W 85.5

D 32.5 Н

37.5

SW 72

SD SH 21 17.5

BH AΗ YDG\* 23 24.5 13

\*If large repeat, contact customer service

## **FEATURES**

- Straight Unit
- 1000 lb Dynamic & 2000 lb Static Capacities
- Component-based Construction: Replaceable & Recoverable Components
- Dymetrol Suspension
- · Certified Clean Air Gold
- Lifetime Warranty (includes 24/7 facilities)

#### **SEAT/BACK STYLE**

Straight

**SEAT OPTION** 

Clean-Out Option

## **BASE/LEG STYLE**

Wood Leg