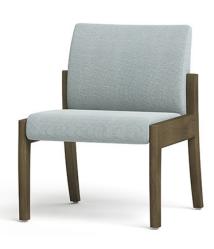

# LOW TIDE WOOD ARMLESS | 22" SW

beautifully strong | by design

COASTAL COLLECTION | WOOD

### **CTALO-1-22**

#### **FEATURES**

- Clean-Out Between Seat and Back
- Wear Point Seat Rotation
- · Wall Saver Design
- · Freestanding and Systems
- 1000 lb Dynamic & 2000 lb Static Capacities
- · Component-based Construction: **Replaceable & Recoverable Components**
- Steel Inner Construction
- Dymetrol Suspension
- Certified Clean Air Gold
- Lifetime Warranty (includes 24/7 facilities)

#### **OPTIONS**

- Multiple Seat Widths (22", 27", 32", 42")
- Island Seat All Sides Clean-Out
- Combination Fabrics
- Custom Finishes
- Moisture Barrier
- TB133 (Fire Barrier)
- Tamper-Resistant Fasteners
- Perma-Coat Wood Leg Protector