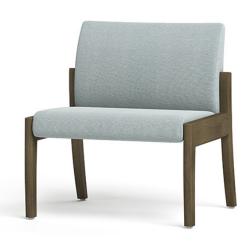

# LOW TIDE WOOD ARMLESS | 27" SW

COASTAL COLLECTION | WOOD

## **FEATURES**

- Clean-Out Between Seat and Back
- Wear Point Seat Rotation
- · Wall Saver Design
- · Freestanding and Systems
- 1000 lb Dynamic & 2000 lb Static Capacities
- · Component-based Construction: **Replaceable & Recoverable Components**
- Steel Inner Construction
- Dymetrol Suspension
- Certified Clean Air Gold
- Lifetime Warranty (includes 24/7 facilities)

## **OPTIONS**

- Multiple Seat Widths (22", 27", 32", 42")
- Island Seat All Sides Clean-Out
- Combination Fabrics
- Custom Finishes
- Moisture Barrier
- TB133 (Fire Barrier)
- Tamper-Resistant Fasteners
- Perma-Coat Wood Leg Protector