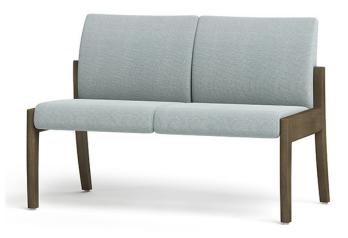

# LOW TIDE WOOD ARMLESS SETTEE | 44" SW

COASTAL COLLECTION | WOOD

**YDG**<sup>\*</sup>

4

BH

16.5