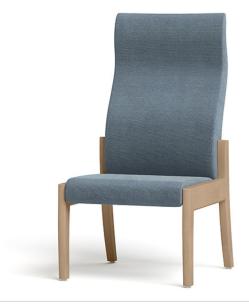

# PATIENT BACK WOOD ARMLESS | 22" SW

COASTAL COLLECTION | WOOD

YDG\*

3

BH

30

\*If large repeat, contact customer service

**CTAPT-1-22** 

## **FEATURES**

- · Clean-Out Between Seat and Back
- Wear Point Seat Rotation
- Freestanding and Systems
- 1000 lb Dynamic & 2000 lb Static Capacities
- · Component-based Construction: Replaceable & Recoverable Components
- Steel Inner Construction
- Dymetrol Suspension
- · Certified Clean Air Gold
- Lifetime Warranty (includes 24/7 facilities)

#### **OPTIONS**

- Multiple Seat Widths (22", 27")
- · Island Seat All Sides Clean-Out
- Combination Fabrics
- Custom Finishes
- Moisture Barrier
- TB133 (Fire Barrier)
- Tamper-Resistant Fasteners
- · Perma-Coat Wood Leg Protector