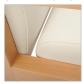

# PATIENT BACK WOOD ARMLESS | 22" SW

COASTAL COLLECTION | WOOD







YDG\*

3

BH

30

\*If large repeat, contact customer service

**CTAPT-1-22** 

## **FEATURES**

- · Clean-Out Between Seat and Back
- Wear Point Seat Rotation
- Freestanding and Systems
- 1000 lb Dynamic & 2000 lb Static Capacities
- · Component-based Construction: Replaceable & Recoverable Components
- Steel Inner Construction
- Dymetrol Suspension
- · Certified Clean Air Gold
- Lifetime Warranty (includes 24/7 facilities)

#### **OPTIONS**

- Multiple Seat Widths (22", 27")
- · Island Seat All Sides Clean-Out
- Combination Fabrics
- Custom Finishes
- Moisture Barrier
- TB133 (Fire Barrier)
- Tamper-Resistant Fasteners
- · Perma-Coat Wood Leg Protector

## **SEAT FEATURES**

D

29

W

25



Clean-Out Feature (Standard)



Н

48

SW

22

SD

20

Wear Point Seat Rotation

## **SEAT OPTION**



SH

18.5

All Sides Clean-Out (Island Seat) Option

## **OTHER OPTIONS**



Perma-Coat Wood Leg Protector

## SYSTEM SEATING EXAMPLES (other configurations available)



2-Seat System with End Table



3-Seat System