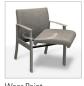

ATIENT BACK WOOD ARMLESS | 22" SW

COASTAL COLLECTION | WOOD







YDG\*

3

BH

30

\*If large repeat, contact customer service

**CTAPT-1-22** 

## **FEATURES**

- · Clean-Out Between Seat and Back
- Wear Point Seat Rotation
- Freestanding and Systems
- 1000 lb Dynamic & 2000 lb Static Capacities
- · Component-based Construction: Replaceable & Recoverable Components
- Steel Inner Construction
- Dymetrol Suspension
- · Certified Clean Air Gold
- Lifetime Warranty (includes 24/7 facilities)

#### **OPTIONS**

- Multiple Seat Widths (22", 27")
- · Island Seat All Sides Clean-Out
- Combination Fabrics
- Custom Finishes
- Moisture Barrier
- TB133 (Fire Barrier)
- Tamper-Resistant Fasteners
- · Perma-Coat Wood Leg Protector

## **SEAT FEATURES**

D

29

W

25



Clean-Out Feature (Standard)



Н

48

SW

22

SD

20

Wear Point Seat Rotation

## **SEAT OPTION**



SH

18.5

All Sides Clean-Out (Island Seat) Option

## **OTHER OPTIONS**



Perma-Coat Wood Leg Protector

## SYSTEM SEATING EXAMPLES (other configurations available)



2-Seat System with End Table



3-Seat System