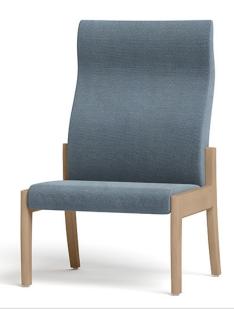

# PATIENT BACK WOOD ARMLESS | 27" SW

beautifully strong | by design

COASTAL COLLECTION | WOOD

YDG<sup>\*</sup>

3.25

## **CTAPT-1-27**