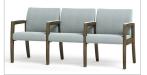

ruction
- Dymetrol Suspension
- · Certified Clean Air Gold
- Lifetime Warranty (includes 24/7 facilities)

#### **OPTIONS**

- Multiple Seat Widths (22", 27", 32", 42")
- · Island Seat All Sides Clean-Out
- Arm Caps available in multiple materials
- 13" Round Tablets with 300 lb Capacity
- Tablets available in multiple materials
- Combination Fabrics
- Custom Finishes
- Moisture Barrier
- TB133 (Fire Barrier)
- Tamper-Resistant Fasteners
- Perma-Coat Wood Leg Protector

#### **SEAT FEATURES**







Wear Point Seat Rotation

# **SEAT OPTION**



All Sides Clean-Out (Island Seat) Option

## **ARM CAP OPTIONS**







Solid Surface Arm Cap

## **TABLET OPTIONS**



300 lb Capacity Tablet

#### OTHER OPTIONS



Perma-Coat Wood

## SYSTEM SEATING EXAMPLES (other configurations available)







3-Seat System