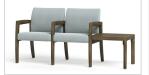

onstruction
- Dymetrol Suspension
- · Certified Clean Air Gold
- Lifetime Warranty (includes 24/7 facilities)

#### **OPTIONS**

- Multiple Seat Widths (22", 27", 32", 42")
- · Island Seat All Sides Clean-Out
- Arm Caps available in multiple materials
- 13" Round Tablets with 300 lb Capacity
- Tablets available in multiple materials
- Combination Fabrics
- Custom Finishes
- Moisture Barrier
- TB133 (Fire Barrier)
- Tamper-Resistant Fasteners
- Perma-Coat Wood Leg Protector

#### **SEAT FEATURES**







Wear Point Seat Rotation

# **SEAT OPTION**



All Sides Clean-Out (Island Seat) Option

## **ARM CAP OPTIONS**







Solid Surface Arm Cap

## **TABLET OPTIONS**



300 lb Capacity Tablet

#### OTHER OPTIONS



Perma-Coat Wood

## SYSTEM SEATING EXAMPLES (other configurations available)







3-Seat System