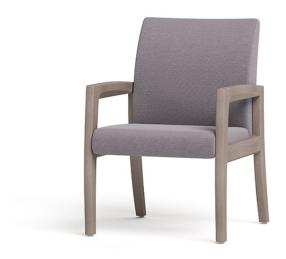

| CTHI-1-22 | W  | D    | Н    | SW | SD | SH   | ВН | AH | YDG* | WT |
|-----------|----|------|------|----|----|------|----|----|------|----|
|           | 25 | 27.5 | 36.5 | 22 | 19 | 18.5 | 20 | 26 | 2.25 | 50 |

### **FEATURES**

- · Clean-Out Between Seat and Back
- Wear Point Seat Rotation
- 1000 lb Dynamic & 2000 lb Static Capacities
- · Component-based Construction: Replaceable & Recoverable Components
- Steel Inner Construction
- Dymetrol Suspension
- · Certified Clean Air Gold
- Lifetime Warranty (includes 24/7 facilities)

#### **OPTIONS**

- Multiple Seat Widths (22", 27", 32", 42")
- · Island Seat All Sides Clean-Out
- Arm Caps available in multiple materials
- 13" Round Tablets with 300 lb Capacity
- Tablets available in multiple materials
- Combination Fabrics
- Custom Finishes
- Moisture Barrier
- TB133 (Fire Barrier)
- Tamper-Resistant Fasteners
- Perma-Coat Wood Leg Protector