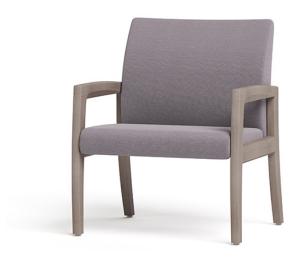

## **FEATURES**

- · Clean-Out Between Seat and Back
- Wear Point Seat Rotation
- 1000 lb Dynamic & 2000 lb Static Capacities
- · Component-based Construction: Replaceable & Recoverable Components
- Steel Inner Construction
- Dymetrol Suspension
- · Certified Clean Air Gold
- Lifetime Warranty (includes 24/7 facilities)

### **OPTIONS**

- Multiple Seat Widths (22", 27", 32", 42")
- · Island Seat All Sides Clean-Out
- Arm Caps available in multiple materials
- 13" Round Tablets with 300 lb Capacity
- Tablets available in multiple materials
- Combination Fabrics
- Custom Finishes
- Moisture Barrier
- TB133 (Fire Barrier)
- Tamper-Resistant Fasteners
- Perma-Coat Wood Leg Protector