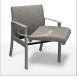

| 18.5 | 20 | 26 | 2.75 | 55 |

### \*If large repeat, contact customer service

## **FEATURES**

- · Clean-Out Between Seat and Back
- Wear Point Seat Rotation
- 1000 lb Dynamic & 2000 lb Static Capacities
- · Component-based Construction: Replaceable & Recoverable Components
- Steel Inner Construction
- Dymetrol Suspension
- · Certified Clean Air Gold
- Lifetime Warranty (includes 24/7 facilities)

### **OPTIONS**

- Multiple Seat Widths (22", 27", 32", 42")
- · Island Seat All Sides Clean-Out
- Arm Caps available in multiple materials
- 13" Round Tablets with 300 lb Capacity
- Tablets available in multiple materials
- Combination Fabrics
- Custom Finishes
- Moisture Barrier
- TB133 (Fire Barrier)
- Tamper-Resistant Fasteners
- Perma-Coat Wood Leg Protector

#### **SEAT FEATURES**







Wear Point Seat Rotation

# **SEAT OPTION**



All Sides Clean-Out (Island Seat) Option

### **ARM CAP OPTIONS**







Solid Surface Arm Cap

### **TABLET OPTIONS**



300 lb Capacity Tablet

# OTHER OPTIONS



Perma-Coat Wood

## SYSTEM SEATING EXAMPLES (other configurations available)





2-Seat System with End Table

3-Seat System