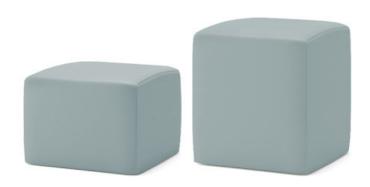

**CTFS1** (13.25"H) **CTFS2** (18"H)

## **FEATURES**

- CTFS1 (13.25"H) fits under all Tide Chairs (excluding Ortho Height)
- Component-based Construction:
   Replaceable & Recoverable Components
- · Certified Clean Air Gold
- Lifetime Warranty (includes 24/7 facilities)

## **OPTIONS**

- Multiple Heights (13.25", 18")
- · Recessed Pull
- Combination Fabrics
- Moisture Barrier
- TB133 (Fire Barrier)
- Tamper-Resistant Fasteners
- Weighted

 W
 D
 H
 YDG\*

 19.25
 19.5
 13.25 (CTFS1)
 1.5

 18 (CTFS2)
 "If large repeat, contact customer service"