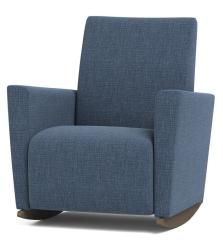

# **REEF ROCKER | 24" SW**

COASTAL COLLECTION

| RFRK-1-24              | w  | D    | Н  | SW | SD | SH   | BH                                         | AH   | <b>YDG</b> * |  |  |
|------------------------|----|------|----|----|----|------|--------------------------------------------|------|--------------|--|--|
| RFRKC-1-24 (Clean-Out) | 34 | 32.5 | 37 | 24 | 21 | 17.5 | 23                                         | 25.5 | 6            |  |  |
|                        |    |      |    |    |    |      | *If large repeat, contact customer service |      |              |  |  |

### **FEATURES**

- 1000 lb Dynamic & 2000 lb Static Capacities
- Component-based Construction: Replaceable & Recoverable Components
- Dymetrol Suspension
- Certified Clean Air Gold
- Lifetime Warranty (includes 24/7 facilities)

## **OPTIONS**

- Clean-Out Option
- · Rocking Base available in multiple materials
- · Arm Caps available in multiple materials
- Combination Fabrics
- Moisture Barrier
- TB133 (Fire Barrier)