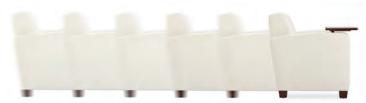

Rendezvous Rendezvous Squared

Flair

Elite Lounge Seating shown with Hide & Go Mobility Legs. Hide & Go Leg style will vary

Coffee House

Available on all Integra Lounge Seating, 180° smooth swivel supports up to 300 lbs.