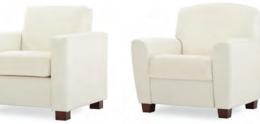

Rendezvous Rendezvous Squared

Flair

Elite Lounge Seating shown with Hide & Go Mobility Legs. Hide & Go Leg style will vary

Coffee House

Available on all Integra Lounge Seating, 180° smooth swivel supports up to 300 lbs.