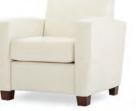

Rendezvous Rendezvous Squared

Flair

Elite Lounge Seating shown with Hide & Go Mobility Legs. Hide & Go Leg style will vary

Coffee House

Available on all Integra Lounge Seating, 180° smooth swivel supports up to 300 lbs.