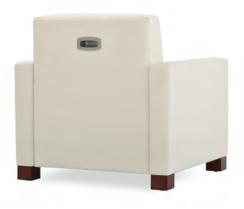

## **Beautifully Concealed Mobility**

**Back Leg Dome Glide** 

Front Leg Caster concealed in specially machined hardwood legs

depending on series, as shown below.

Recessed Pull Handle Option in Black or Gray (shown) Highly recommended with the Hide & Go Mobility Option

Rendezvous Rendezvous Squared

Flair

Elite Lounge Seating shown with Hide & Go Mobility Legs. Hide & Go Leg style will vary

Coffee House

Available on all Integra Lounge Seating, 180° smooth swivel supports up to 300 lbs.

Innovative Hidden Mobile Leg Option Preserves the Design of the Chair Moves Easily...Mobile Lounge Seating Never Looked So Good

## Hide & Go Leg Features

Lifetime Warranty Superior Aesthetics in Mobility Exceptional Strength and Stability Ease of Movement Chair easily moves forward or backward when seated Solid Foundation Stays in place when entering & exiting On-site Replaceability Solid Hard Wood