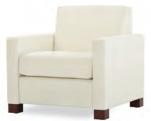

## **Beautifully Concealed Mobility**

**Back Leg Dome Glide** 

Front Leg Caster concealed in specially machined hardwood legs

depending on series, as shown below.

Recessed Pull Handle Option in Black or Gray (shown) Highly recommended with the Hide & Go Mobility Option

Innovative Hidden Mobile Leg Option Preserves the Design of the Chair Moves Easily...Mobile Lounge Seating Never Looked So Good

## Hide & Go Leg Features

Lifetime Warranty Superior Aesthetics in Mobility Exceptional Strength and Stability Ease of Movement Chair easily moves forward or backward when seated Solid Foundation Stays in place when entering & exiting On-site Replaceability Solid Hard Wood