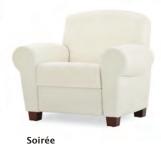

Rendezvous Rendezvous Squared

Flair

Elite Lounge Seating shown with Hide & Go Mobility Legs. Hide & Go Leg style will vary

Coffee House

Available on all Integra Lounge Seating, 180° smooth swivel supports up to 300 lbs.