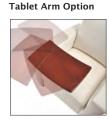

## **Beautifully Concealed Mobility**

**Back Leg Dome Glide** 

Front Leg Caster concealed in specially machined hardwood legs

depending on series, as shown below.

Recessed Pull Handle Option in Black or Gray (shown) Highly recommended with the Hide & Go Mobility Option