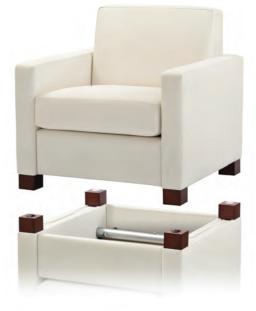

## **Beautifully Concealed Mobility**

**Back Leg Dome Glide** 

Front Leg Caster concealed in specially machined hardwood legs

depending on series, as shown below.

Recessed Pull Handle Option in Black or Gray (shown) Highly recommended with the Hide & Go Mobility Option

Rendezvous Rendezvous Squared

Flair

Elite Lounge Seating shown with Hide & Go Mobility Legs. Hide & Go Leg style will vary

Coffee House

Available on all Integra Lounge Seating, 180° smooth swivel supports up to 300 lbs.

Innovative Hidden Mobile Leg Option Preserves the Design of the Chair Moves Easily...Mobile Lounge Seating Never Looked So Good

## Hide & Go Leg Features

Lifetime Warranty Superior Aesthetics in Mobility Exceptional Strength and Stability Ease of Movement Chair easily moves forward or backward when seated Solid Foundation Stays in place when entering & exiting On-site Replaceability Solid Hard Wood