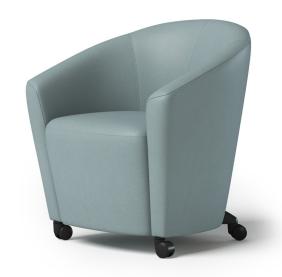

# **FEATURES**

- · Clean-Out Between Seat and Back
- Component-based Construction: Replaceable & Recoverable Components
- 1000 lb Dynamic & 2000 lb Static Capacities
- Dymetrol Suspension
- · Certified Clean Air Gold
- Lifetime Warranty (includes 24/7 facilities)

#### **OPTIONS**

- · Multiple base/leg options
- Multiple seat widths
- Arm Caps available in multiple materials
- Combination Fabrics
- · Moisture Barrier
- TB133 (Fire Barrier)
- Tamper-Resistant Fasteners