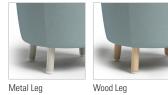

## **OPTIONS**

- Multiple base/leg options
- Combination Fabrics
- Moisture Barrier
- TB133 (Fire Barrier)
- Tamper-Resistant Fasteners
- Perma-Coat Wood Leg Protector

## **BASE/LEG STYLE**