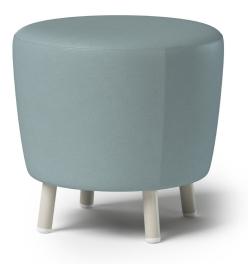

## **SUMMIT OTTOMAN | CYLINDER LEG**

ALPINE LOUNGE COLLECTION

| DIA | Н                                          | YDG* | WT |
|-----|--------------------------------------------|------|----|
| 19  | 18                                         | 1.25 | 18 |
|     | *If large repeat, contact customer service |      |    |

## FEATURES

SMOT19L

- Component-based Construction: Replaceable & Recoverable Components
- 1000 lb Dynamic & 2000 lb Static Capacities
- Dymetrol Suspension
- Certified Clean Air Gold
- Lifetime Warranty (includes 24/7 facilities)