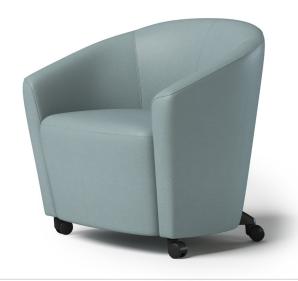

ALPINE LOUNGE COLLECTION

# beautifully strong | by design Integal®

| SMXLC | W  | D  | Н    | SW | SD   | SH   | ВН | AH | YDG* |
|-------|----|----|------|----|------|------|----|----|------|
|       | 32 | 28 | 30.5 | 25 | 20.5 | 17.5 | 16 | 22 | 5.5  |

## **FEATURES**

- · Clean-Out Between Seat and Back
- Component-based Construction: Replaceable & Recoverable Components
- 1000 lb Dynamic & 2000 lb Static Capacities
- Dymetrol Suspension
- · Certified Clean Air Gold
- Lifetime Warranty (includes 24/7 facilities)

#### **OPTIONS**

- · Multiple base/leg options
- Multiple seat widths
- Arm Caps available in multiple materials
- Combination Fabrics
- · Moisture Barrier
- TB133 (Fire Barrier)
- Tamper-Resistant Fasteners