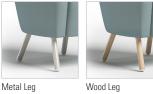

-------------------------------|----|--------------|--|--|--|
|       | 32 | 28 | 30.5 | 24 | 20.5 | 17.5 | 16                                         | 22 | 5.5          |  |  |  |
|       |    |    |      |    |      |      | *If large repeat, contact customer service |    |              |  |  |  |

### **FEATURES**

- Clean-Out Between Seat and Back
- Component-based Construction: Replaceable & Recoverable Components
- 1000 lb Dynamic & 2000 lb Static Capacities
- Dymetrol Suspension
- Certified Clean Air Gold
- Lifetime Warranty (includes 24/7 facilities)

## **OPTIONS**

- Multiple base/leg options
- Multiple seat widths
- · Arm Caps available in multiple materials
- Combination Fabrics
- Moisture Barrier
- TB133 (Fire Barrier)
- Tamper-Resistant Fasteners

#### **BASE/LEG OPTIONS**



#### SEAT FEATURE



#### SEAT WIDTH OPTIONS



Clean-Out Feature

#### **ARM CAP OPTIONS**



Solid Surface Arm Cap Wood Arm Cap