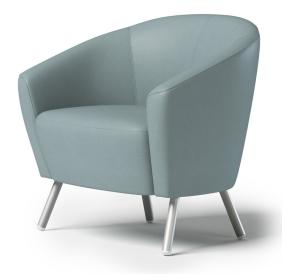

# SUMMIT XL | CYLINDER LEG

ALPINE LOUNGE COLLECTION

| SMXLL | w  | D  | Н    | SW | SD   | SH   | BH                                         | AH | <b>YDG</b> * |  |  |  |
|-------|----|----|------|----|------|------|--------------------------------------------|----|--------------|--|--|--|
|       | 32 | 28 | 30.5 | 24 | 20.5 | 17.5 | 16                                         | 22 | 5.5          |  |  |  |
|       |    |    |      |    |      |      | *If large repeat, contact customer service |    |              |  |  |  |