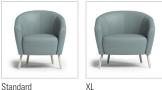

---|--|--|--|
|       | 32 | 28 | 30.5 | 24 | 20.5 | 17.5 | 16                                         | 22 | 5.5          |  |  |  |
|       |    |    |      |    |      |      | *If large repeat, contact customer service |    |              |  |  |  |

### **FEATURES**

- Clean-Out Between Seat and Back
- Component-based Construction: Replaceable & Recoverable Components
- 1000 lb Dynamic & 2000 lb Static Capacities
- Dymetrol Suspension
- Certified Clean Air Gold
- Lifetime Warranty (includes 24/7 facilities)

## **OPTIONS**

- Multiple base/leg options
- Multiple seat widths
- · Arm Caps available in multiple materials
- Combination Fabrics
- Moisture Barrier
- TB133 (Fire Barrier)
- Tamper-Resistant Fasteners

#### **BASE/LEG OPTIONS**



#### SEAT FEATURE



#### SEAT WIDTH OPTIONS



Clean-Out Feature

#### **ARM CAP OPTIONS**



Solid Surface Arm Cap Wood Arm Cap